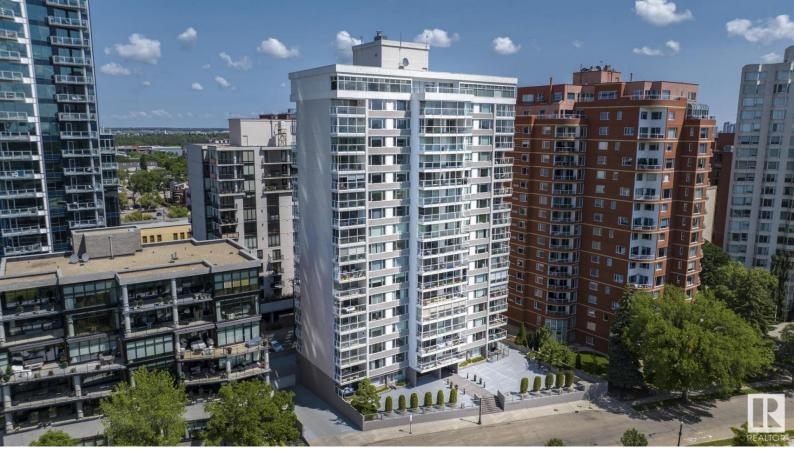

## 11920 100 Avenue 1701 Edmonton AB \$1,745,000

" Elegant & Timeless Design " This Penthouse has a collective list of insuite & common area features that no other premiere building along the promenade can match. The interior has recently gone through a complete transformation that included reconfiguring the flr plan. Extensive thought, Attention to the smallest of details, superior craftsmanship and quality materials are noticeable throughout the space. The now 2 brm plus den & 2 .5 bath suite has an incredible flr plan with seamless flow . Living space extends to the outdoors off three separate decks totaling 538 sq ft. They offer sight lines in 4 directions that capture both river valley and city center skyline views. Added features include 3 side by side parking stalls, Irg storage room on the same floor , central AC and home automation system. 19th flr amenities include indoor pool, sundeck, fitness room, saunas, putting green / driving range, and social room with library. This is an amazing opportunity!