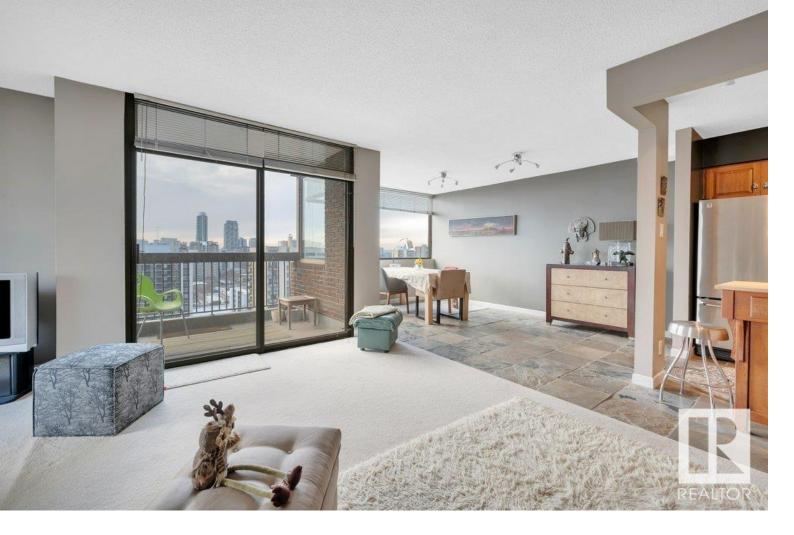

## 10025 113 Street 1703 Edmonton AB

\$279.900

Welcome home! This stunning condo features 1325sq ft of living space, with an open concept floor plan, 2 bed, 2 bath and is available for quick possession. Step inside and you'll be welcomed into the main floor living/dining and kitchen areas - all open to one another, featuring tall windows which flood the rooms with natural light, and access to your private balcony. The living room is spacious with huge windows, offering a beautiful view of downtown. The kitchen features island, lovely wood cabinets and stainless steel appliance package. Large primary bedroom features his & hers closets and full ensuite plus another spacious bedroom and full bath. Residents of the building have access to a social room - great for entertaining larger groups. This is also a green room with many plants - perfect for relaxation. Underground, heated parkade plus visitor parking. Located 6 min to U of A, 5 min to Victoria Park, 10 min to Royal Alexandra Hospital - this condo offers easy access to all amenities. Start packing!