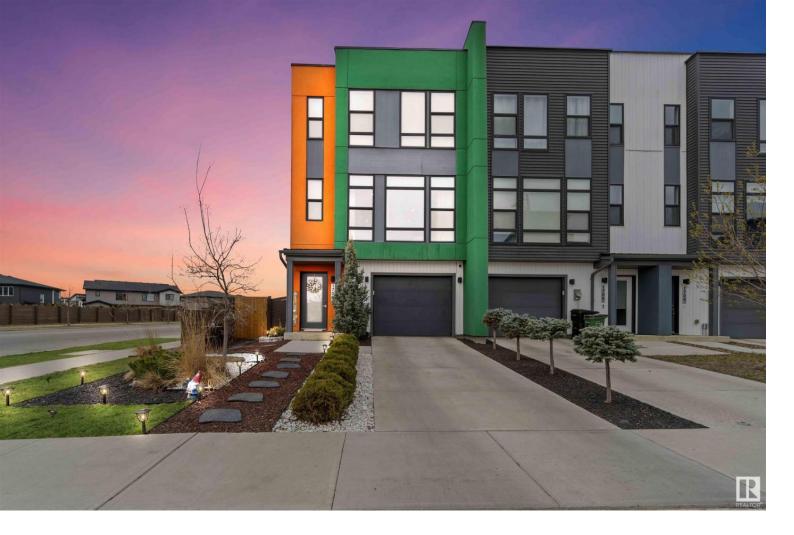

## 1704 KEENE Crescent Edmonton AB

\$449,999

This former SHOW HOME in Keswick offers numerous upgrades, including 3 bedrooms, 2.5 bathrooms, attached garage & ILLEGAL BACHELOR SUITE. This fully upgraded END UNIT features bright white cabinets, trendy colors, and oversized windows that enhance the natural light. The kitchen has a beautiful back splash, quartz counters, s.s. appliances and plenty of room to cook up a storm or entertain in style with the custom bar. Adjacent is a large dining area that leads to a deck with views of the landscaped, fenced backyard. The living area provides a cozy spot for relaxation. Upstairs includes a primary bedroom with an ensuite and lots of closet space, 2 more bedrooms and 3rd bath. Close to shops, schools, parks, and trails, this END UNIT townhome also has central AC.