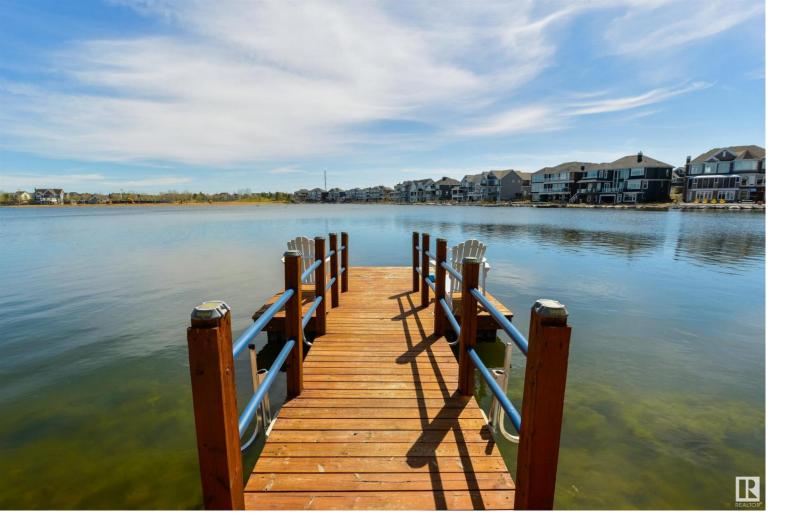

## 1707 90A Street Edmonton AB \$1,950,000

BACKING LAKE SUMMERSIDE on a HUGE PIE SHAPED LOT with a PRIVATE DOCK - MAKE MEMORIES TO LAST A LIFETIME. This LIFESTYLE LOCATION just cannot be beat! Bring your paddle boards, fishing rods, ice skates, hockey sticks, hot chocolate & let's go! The original owners built the ideal family home - Offering 4 bedrooms upstairs, a main floor den/bedroom with full bathroom, informal & formal dining, 3 fireplaces, walkout basement, and wraparound deck capturing the entire width of the lake. In-Floor heat keeps the basement comfy and comes complete with 2 additional bedrooms (or 1 bed and fabulous home gym), 2 sitting areas, fireplace, large wet bar, and exceptional walkout views of Lake Summerside. As if this weren't enough, this property has a NEW ROOF, NEW Kitchen Appliances, TRIPLE GARAGE (with heated epoxy floors and fabulous storage). Situated in a quiet CULDESAC on one of the largest lake backing lots (almost 12,000 sq feet). The clubhouse offers YOGA, BEACH VOLLEYBALL, TENNIS, BOAT RENTALS, and much more!!