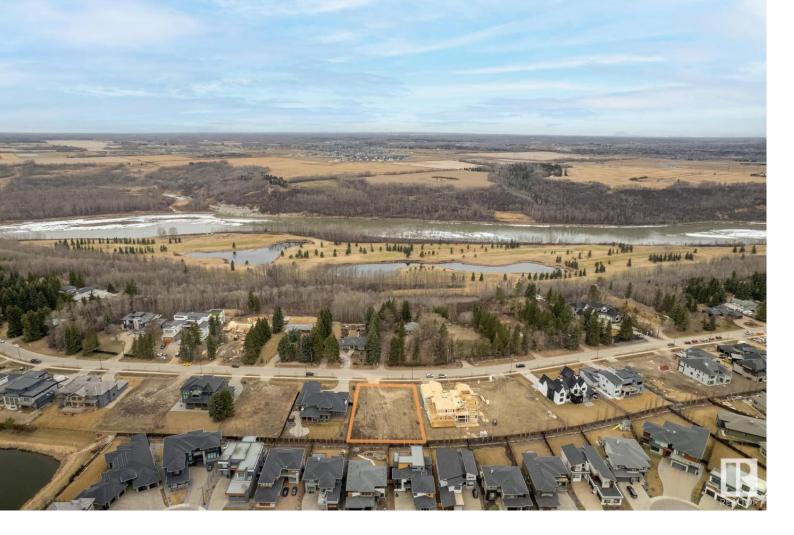

## 171 WINDERMERE Drive Edmonton AB

\$975.000

Welcome to Windermere Drive! A rare offering of one of the last remaining estate lots in prestigious Windermere. Boarding the amazing River Valley, this magnificent southeast backing lot features 20,631 sq/ft (.47 acres) 101ft frontage x 188ft depth x 117ft rear with a 82ft building pocket. Design and build your custom home with your choice of builder and house style. Surrounded with all the luxury amenities Windermere has to offer from Golf Courses, Shopping, Restaurants, Theaters, Schools and so much more. Your dream location awaits!