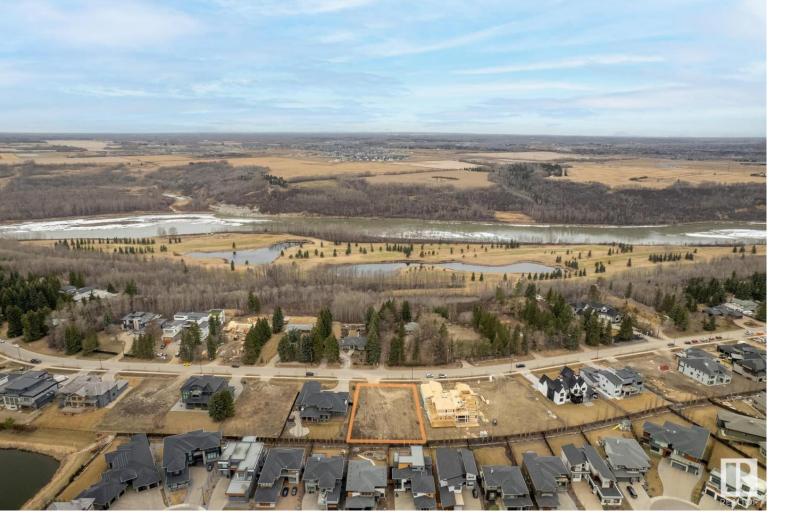

## 171 WINDERMERE Drive Edmonton AB \$899,900

Welcome to Windermere Drive! A rare offering of one of the last remaining estate lots in prestigious Windermere. Boarding the amazing River Valley, this magnificent southeast backing lot features 20,631 sq/ft (.47 acres) 101ft frontage x 188ft depth x 117ft rear with a 82ft building pocket. Design and build your custom home with your choice of builder and house style. Surrounded with all the luxury amenities Windermere has to offer from Golf Courses, Shopping, Restaurants, Theaters, Schools and so much more. Your dream location awaits!