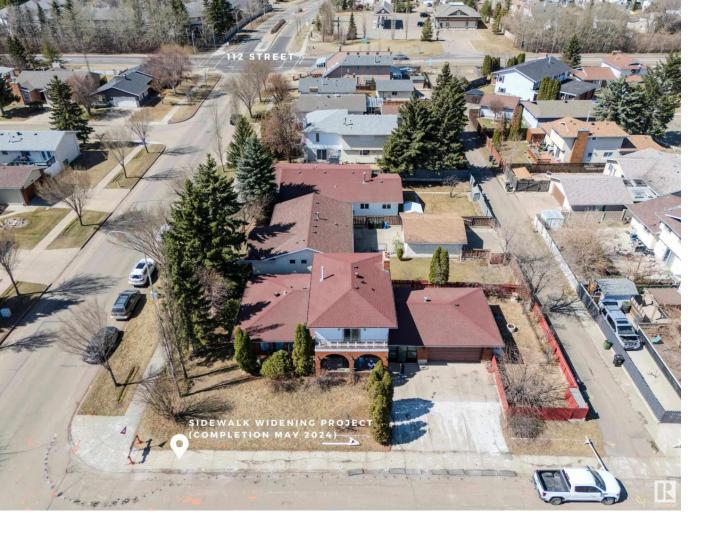

## 17104 111 Street Edmonton AB

\$570,000

FUTURE SITE for licensed daycare or group home development awaits. Corner lot, in the well established community of Baturyn. Walking distance to K-6 Elementary and Catholic Schools, playgrounds, and parks. Legal basement suite, with separate entrance and separate laundry. Roof (2019), furnace (2018), and new sidewalks being poured by the City of Edmonton.