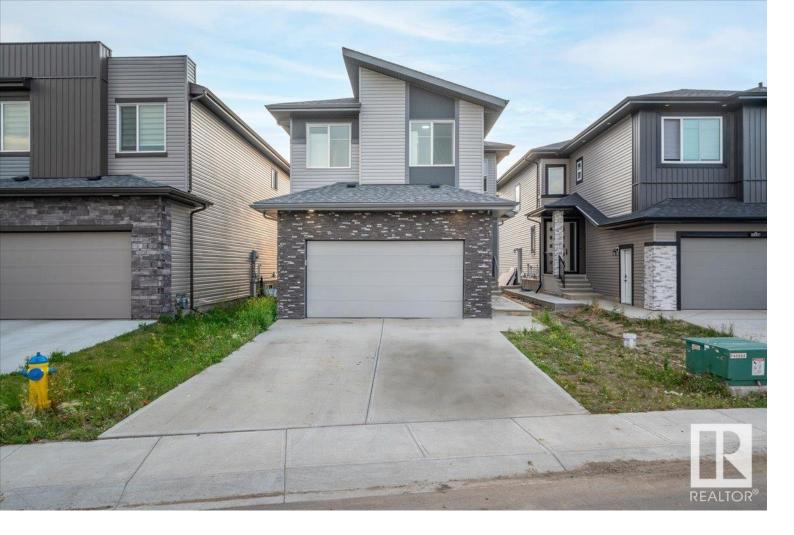

## 17124 68 Street Edmonton AB

\$825,000

2100 sqft fully upgraded 2 story home with 2 bedroom LEGAL SUITE in the basement. Main floor has a Den/bedroom, open to below and Quartz through out in this house. Kitchen has built in oven and Microwave and stainless steel appliances and walk through pantry. Upstairs you will see tile flooring, spacious bonus room, primary bedroom with 5 piece ensuite and two more decent sized bedrooms. Upstairs laundry is for your convenience. Basement is finished with the builder with two bedroom legal suite.