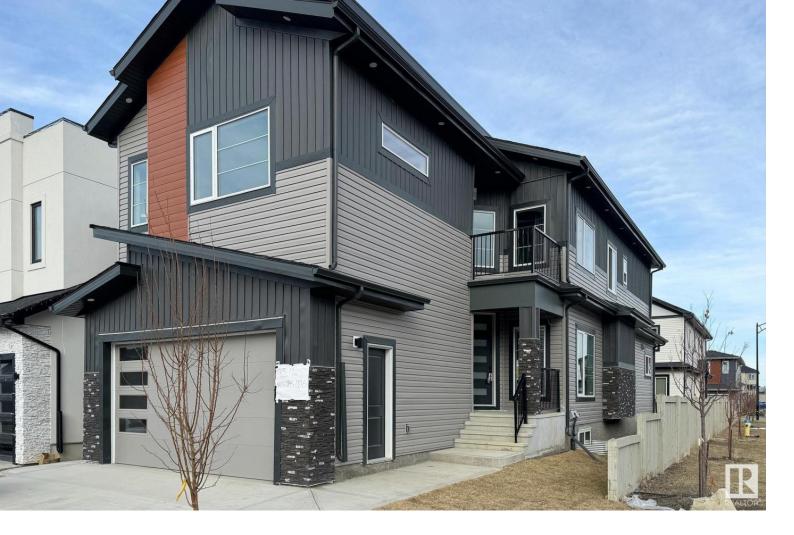

## 1715 19 Street Edmonton AB

\$879,900

Welcome to one of South Edmonton's most popular family friendly communities the desirable the Meadows of Laurel! Bringing you the ultimate family oasis, close to all major amenities, shopping, dining, schools, parks and more! Exquisite home boasting over 3900 sq ft of living space, built on a CORNER LOT. The main floor features a living room, family room, dining room, bedroom, full washroom, beautiful kitchen, spice kitchen, and a nook. Numerous upgrades such as 8-foot doors, tile flooring thru-out the main floor, glass railing, upgraded carpet, washrooms, lighting fixtures, and more. Upstairs offers four bedrooms, three full washrooms, laundry area, and loft. Additionally, the second floor includes a balcony for summer enjoyment. Master bedroom boasts a Jacuzzi tub, while a Jack & Jill bath connects bedrooms 2 & 3. FULLY FINISHED BASEMENT has a separate entrance and a legal suite comprising three bedrooms, a living area, full washroom, and kitchen. Landscaping has already been completed. Move-in Ready!