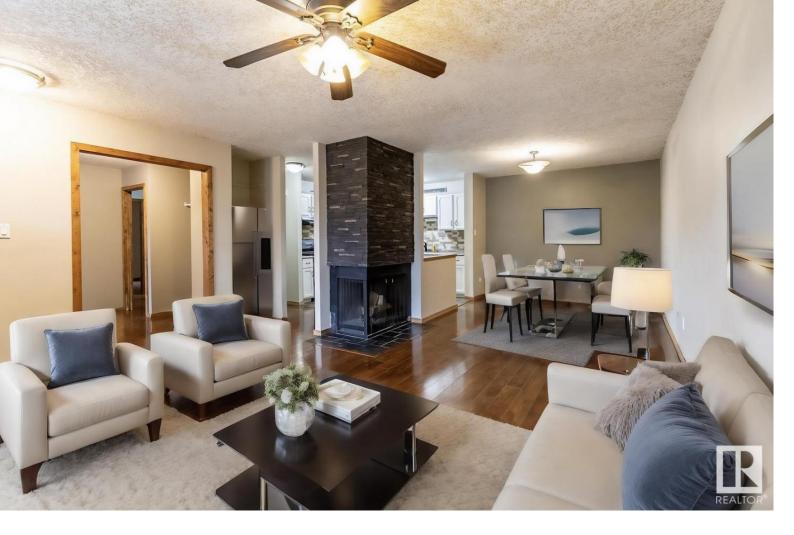

## 172 SURREY Gardens Edmonton AB

\$167,500

Welcome to Surrey Gardens! This spacious and modern end unit condo offers 1044sqft of living space with 2 bedrooms and a den. Located in beautiful Lymburn, with quick access to local schools, shopping, transit and both the Whitemud and Anthony Henday Drive. Stepping into the unit you'll find a large and comfortable living room with laminate floors, a huge picture window and a cozy wood-burning fireplace. The kitchen is updated with slate tile floors, a modern backsplash and a smart layout with an adjacent dining room and a huge walk-in pantry. Down the hall you'll find 2 bedrooms, including a spacious master with a walk-in closet, plus in-suite laundry, a renovated bathroom and a den that can easily be converted into a third bedroom. This unit also offers an assigned parking stall and a private patio and fenced yard, in a quiet location surrounded by mature trees. Nothing to do but move in!