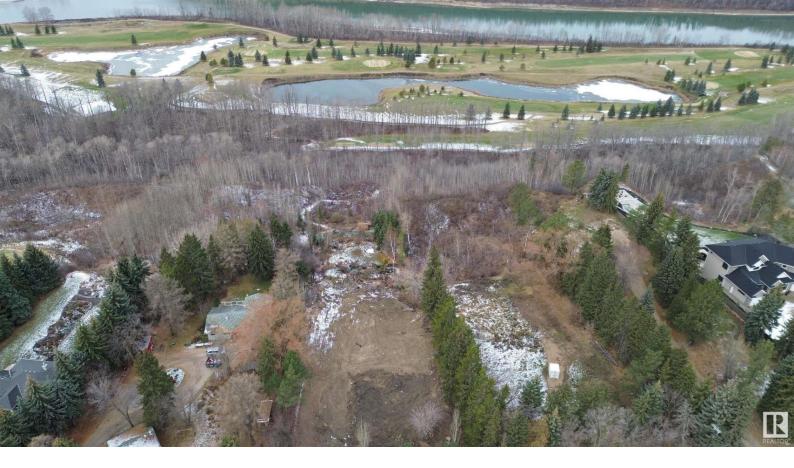

## 172 WINDERMERE Drive Edmonton AB \$1,900,000

One of the BEST PREMIER LOT (0.94 acre) in Edmonton backing the North Ft Sask River and the Windermere Golf Course and is NOW EMPTY. There is so much beauty in this private location where there is more possibilities then can ever be mentioned here, rather a seeing is believing! The views are amazing and with the best lot on Windermere Drive you cannot risk not being its new owner! You will not regret building your dream home here as in it's glory days, it had landscaping that never ended. There were three tiers that overlooked this amazing view. City water/sewer line on site. A must see location!