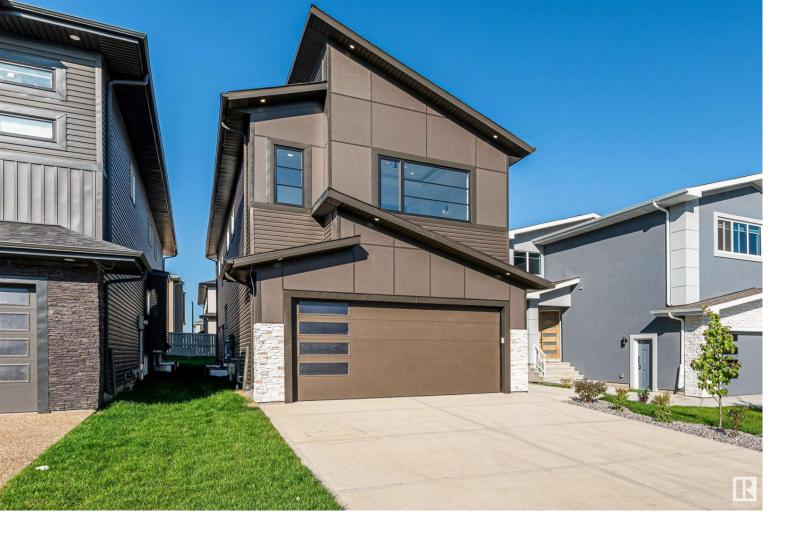

## 1728 18 Street Edmonton AB

\$829,000

Stunning two-story in the most sought-after community of Meadows of Laurel. Upgrades beyond expectations include expansive backsplash & quartz counters, a European-style kitchen, exotic LED lightings, crown moldings, 8' doors, garage heater & car charging rough-ins. Upon entering, you be impressed with the elegant foyer & grand living room with soaring indent ceilings, designs & lighting. The open main floor boasts a large modern kitchen with plenty of two-tone cabinetry, a massive Island, a breakfast nook, a SPICE kitchen, & a spacious great rm boasts a wooden feature wall with a designer's fireplace & shelving. A den/bedrm, a full bath with an exotic tile shower & a large mud rm with ample storage complete the main floor. The upstairs includes 4 beds, a bonus rm, 3 full baths & a laundry with organizers. The owner's suite boasts a spa-like ensuite with H&H's Sink, custom tile shower, a soaker tub, toilet & a large walk-in closet. Unfinished basement with a separate entrance awaiting your personal touch!