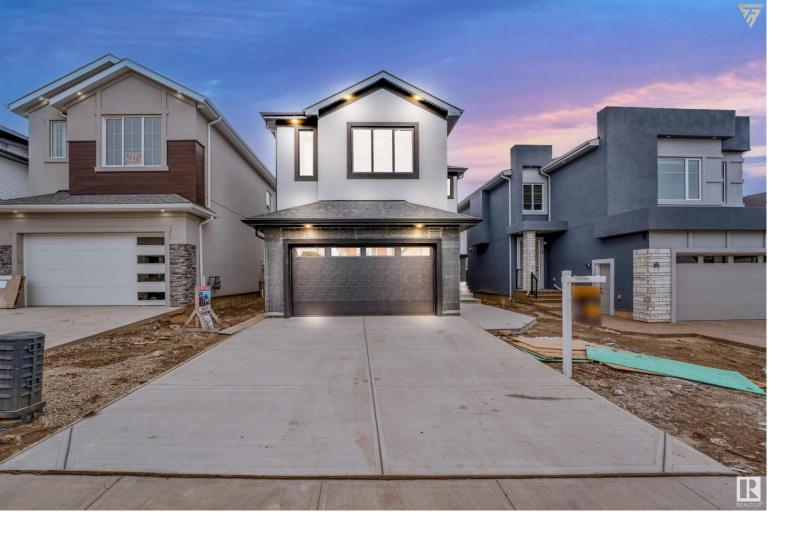

## 1732 19 Street Edmonton AB

\$949,900

Welcome to this Modern Elevation house about 4500 sq feet covered area with TWO BASEMENTS (fully finished) LEGAL 2 bedroom & Owner's suite in the demanding community of Laurel. Housing Backing on to PARK and school at walking distance. It is built with all the upgraded features and extraordinary property, with 2900+ sqft living space. Boasting 8 BEDS, 6 Baths and HIGH Ceilings in FAMILY/LIVING ROOM, Modern Kitchen, cabinets up to the ceiling, SPICE KITCHEN, expansive island & Casual Dining, Fireplace and, deck, 9 ft high ceilings on all floors, glass railing throughout, ceramic tiles, central vacuum, Hi-efficiency furnace and upgraded vanity. IF you dream of perfect house with PRIME location then this House is for YOU!