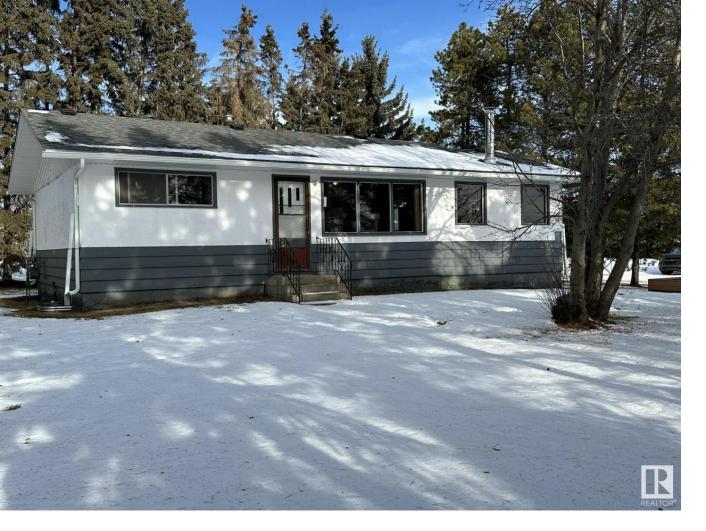

## 17331 TWP 592 Road Rural Smoky Lake County AB

Great acreage perfectly located on pavement just outside of Smoky Lake. This 6.25 acre property has much to offer, a modern bungalow features many updates, you'll love the bright dining room with expansive views on the south yard and fields, the large living room with its wood fireplace is the perfect place to enjoy your evenings. This home also boasts a functional kitchen, an updated full bath and 2 good size bedrooms on the main floor. The basement is warm and awaits your ideas. This property also includes a garage / shop with electricity for storage and to work on your projects. Many trees add character to this landscaped acreage, there is tons of room for outdoor activities so close to town and all amenities. If you're looking for privacy and beautiful setting this may be the one you've been searching for...