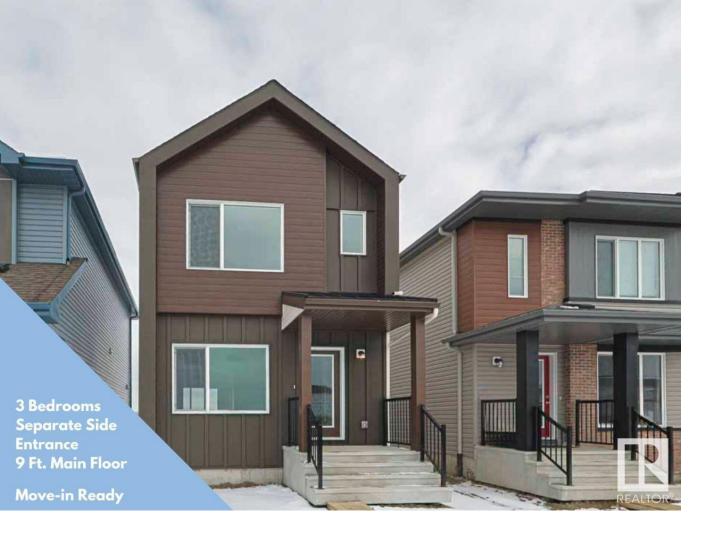

## 17335 6 Street Edmonton AB

\$414,900

The Stellar is where comfort, beauty and efficiency come together in this Evolve home. Separate side entrance, 9 ft. ceilings on main level, Luxury Vinyl Plank Flooring throughout the main floor. Inviting foyer with convenient coat closet leads to cozy great room with lots of natural light through the large front window. The highly functional centrally located kitchen has quartz counter-tops (throughout home), 4" quartz backsplash, Silgranite sink, and an island with a flush eating ledge. At the rear of the home you have the dining area that has large windows looking out into the backyard, the 1/2 bath and the rear entry that leads to a surprisingly spacious backyard and parking pad. The upper floor has an open loft, a bright master bedroom with a walk-in closet and a 3-piece ensuite with a tub/shower combo, a main 3-piece bath, a laundry closet for a stackable washer/dryer and comfortable second and third bedrooms.