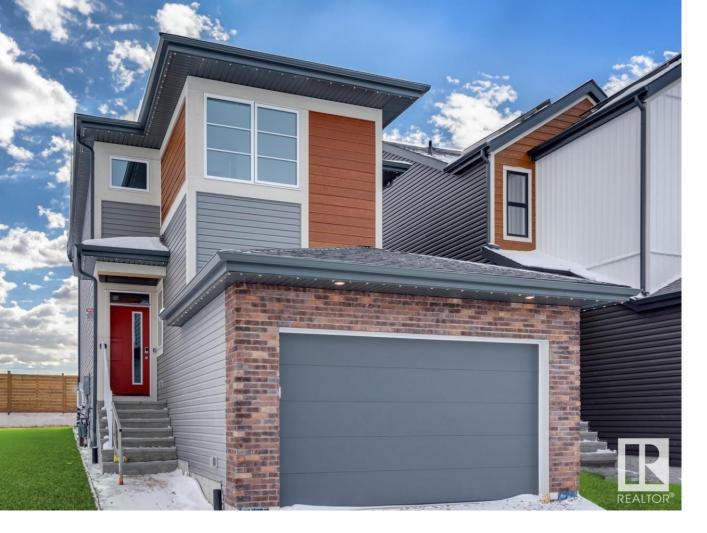

## 17340 6 Street Edmonton AB

\$529,900

Welcome to the Reece 22 by Jayman Built--a 3-bed, 2.5-bath haven where modern comfort meets elegant design. Step into the foyer and find a versatile front flex/den, ideal for a home office. The central kitchen boasts an island eating bar and a convenient walk-thru pantry accessible from the mudroom. Enjoy gatherings in the bright rear dining area and great room. Retreat to the primary suite with a 5-piece ensuite and a spacious walk-in closet. Upstairs, a central bonus room offers versatile entertainment space. A dedicated laundry room with linen shelves adds convenience. Outside, a double attached garage provides shelter for vehicles and storage. With smart home technology, you control your space effortlessly. Plus, embrace sustainability with solar panels and triple pane windows, reducing your environmental impact. Experience modern living at its finest in the Reece 22 by Jayman Built--where style, functionality, and comfort converge seamlessly.