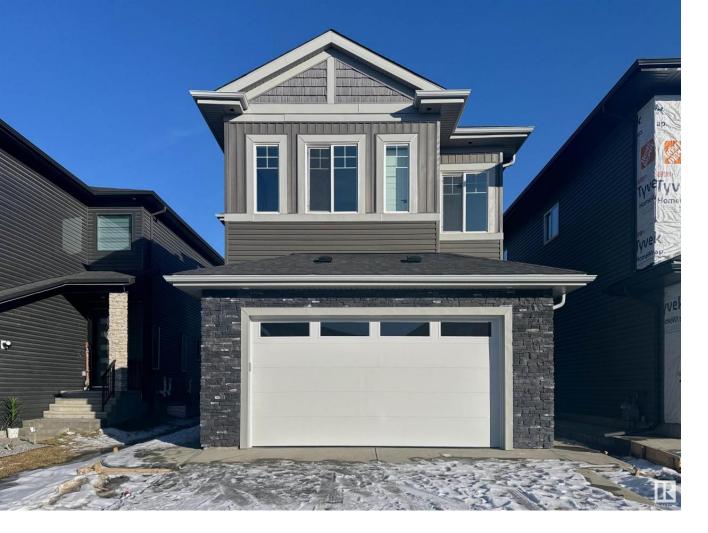

## 1739 18 Street Edmonton AB

\$814,900

This stunning fully upgraded and custom modern detached home is located in the desirable community of Laurel. As you enter, you're greeted by an open-to-above entrance leading to the living area with a striking FEATURE WALL. Main floor boasts a full bedroom with full bath. Chef's kitchen is a beautiful masterpiece with an extended layout, HI-END Appliances, island featuring WATERFALL countertop, & spice kitchen with plenty of cabinets. The family area features a custom wall, truly a centerpiece of the home. 9-foot ceilings on all floors and tile flooring on the main level, the home exudes elegance. Primary bedroom is spacious with its own feature wall, 5-pc fully custom ensuite, and walk-in closet. Another primary bedroom also boasts a fully custom ensuite. Two additional bedrooms have attached jack-and-jill bathrooms. The finished side entrance allows for TWO potential separate basement suites. Conveniently located near a K-9 school, brand new high school, shopping centers, grocery stores, and amenities