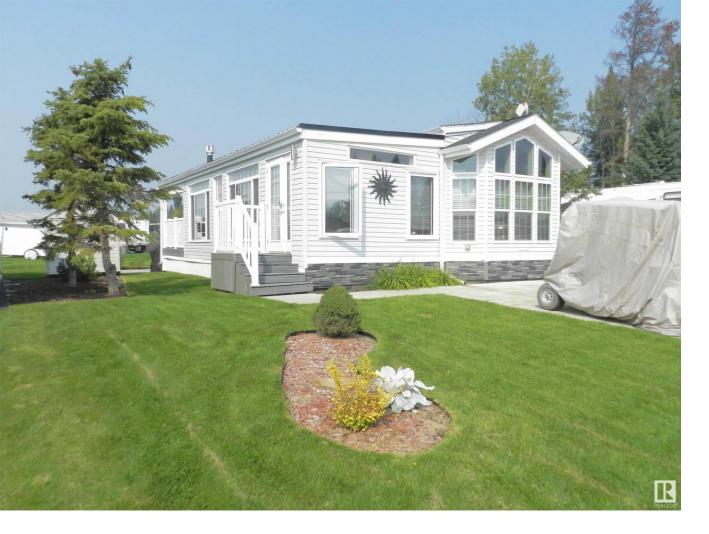

## 53126 RGE RD 70 174 Rural Parkland County AB

\$274,000

This charming 1 bedroom + den park model, boasting an Arizona room, offers over 880 sqft of comfortable living space in the desirable PAVED Phase 1 (Jackpines) of Trestle Creek Golf Resort. With a spacious kitchen and dining area there is plenty of cabinets and countertops making meal prep and entertaining a joy. The convenience of a washer/dryer is included for added comfort and efficiency. Outside a cemented driveway and patio provide ample space for parking and outdoor relaxation, while a covered deck offers a shaded retreat for enjoying the serene surroundings. You can also make memories around the fire pit. Located 1 hr west of Edmonton, TRESTLE CREEK offers fun for all...18 hole golf course, water slides, cable waterskiing/boarding, pickelball courts. Whether you're seeking a tranquil retreat or a full-time residence, this park model offers the perfect blend of comfort and convenience in a desirable location. GOLF CART INCLUDED