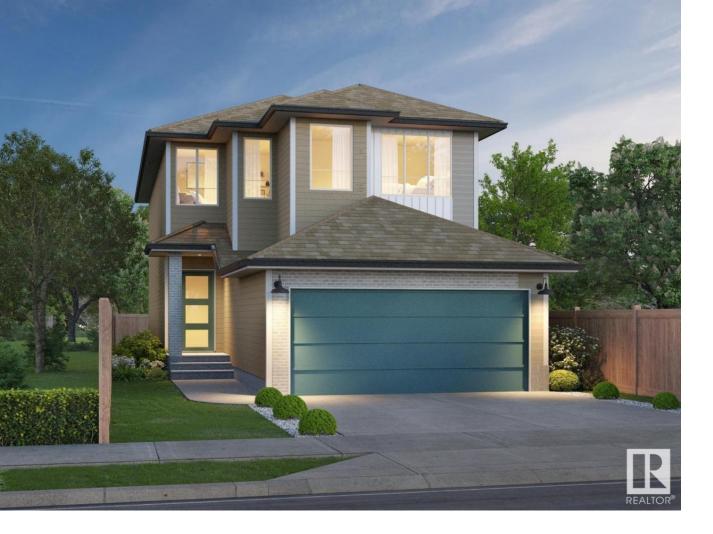

## 174 Sedum Way Sherwood Park AB

Welcome to the "Columbia" built by the award winning Pacesetter homes and is located on a quiet street in the heart Summerwood. This unique property in Summerwood offers nearly 2200sq ft of living space. The main floor features a large front entrance which has a large flex room next to it which can be used a bedroom/ office if needed, as well as an open kitchen with quartz counters, and a large walkthrough pantry that is leads through to the mudroom and garage. Large windows allow natural light to pour in throughout the house. Upstairs you'll find 3 large bedrooms and a good sized bonus room. This is the perfect place to call home. \*\*\* Home is under construction and almost complete the photos being used are from the exact home recently built colors may vary \*\*\*