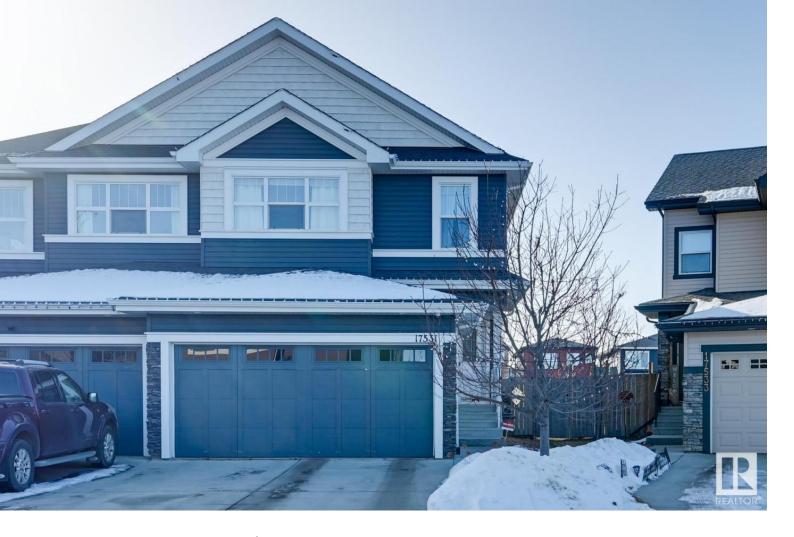

## 17531 13 Avenue Edmonton AB

\$485,000

Wow! A home like this doesn't come along everyday. Over 1800 sf PLUS a fully finished basement (over 2400 sf total) on a quiet street. Open concept plan is great for entertaining & everyday living. Spacious, sunlit Great rm w/gas fireplace is located right off the dining area & kitchen. Tons of cabinetry, granite, S/S appliances, W/I pantry & an island. Upstairs is a bonus room for the kids to do their homework, gaming or just a quiet reading area + a laundry area w/upper cabinetry. 3 spacious bedrms- the primary bedrm has a W/I closet & a big luxurious ensuite w/soaker tub which can be such an appreciated sanctuary at the end of a busy day. Lower level is finished with a nice family rm plus a home theatre (of course this could be a 4th bedrm). Rough in bathrm if needed, but it's a wonderful storage area for the sports equipment/luggage. Nice south facing deck, private treed yard & you're so close to all the amenities- you can even walk to all the stores! Heated Dbl garage for added convenience. A/C, HRV