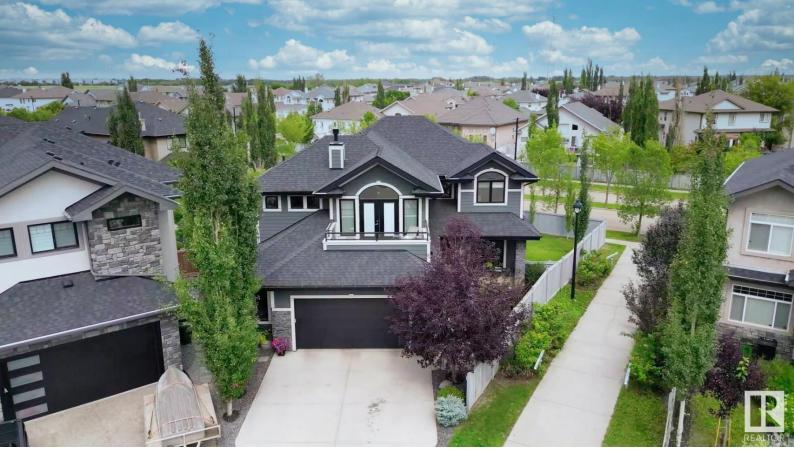

## 17540 109 Street Edmonton AB

\$919,000

WOW! Custom-built 2-storey with over 3980 sq ft of living space on a spacious PIE-SHAPED LOT in a cul-de-sac! Features include sundrenched rooms, custom built-ins & window coverings, surround sound system & gorgeous high-end vinyl plank floor w/ borders. A den (possible 6th bedroom) at the front of the home, mud room & large open living rm w/ stone f/p. Chef's kitchen has a huge island, walk-through pantry, loads of cabinets & counters, S/S appliances & large dining space w/ built-in bench seating. 4 oversized bedrooms upstairs including a DREAM PRIMARY SUITE w/ 2-sided fireplace, HUGE 5-piece spa inspired ensuite w/ vanity, huge soaker tub & walk-in closet. Lower level features a large sunken rec room/theater w/ wet bar, 5th bedroom, den w/ custom glass barn doors & full bath. Additional features include: Central A/C, Oversized Garage w/ room for 3 cars, dog run, covered maintenance free deck, all on a huge pie-shaped lot with space for a pool! Close to all amenities including the new Francophone school!