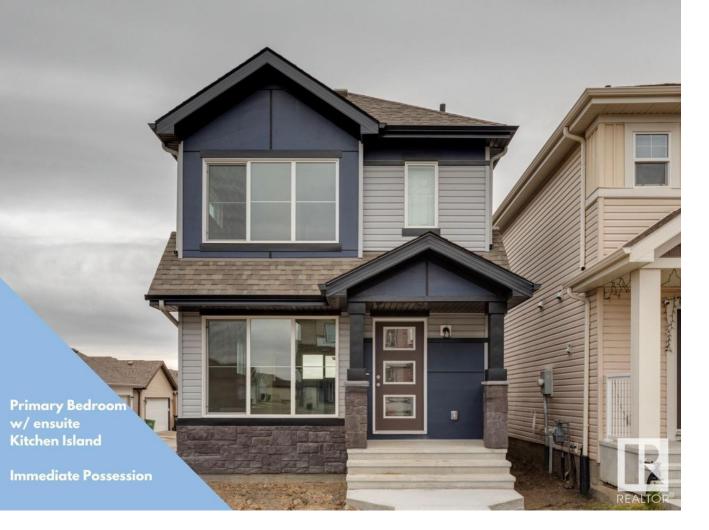

## 17624 62 Street Edmonton AB

Introducing The Siren by Sterling Homes - an ENERGY REBATE Qualified Home. This home is BUILT GREEN and has been Energy Modeled. Homes purchased with Mortgage Insurance will qualify for Energy Rebates to the Buyer, from the Federal Government. Located at the rear of the home, the highly functional L-shaped kitchen is a chef's dream. It boasts generous quartz countertops throughout, a 4" quartz backsplash, an island, and a silgranit sink with picturesque views out the window. Ample Thermofoil cabinets with soft-close doors and drawers, including a pantry, provide excellent storage options. Track and SLD recessed lighting enhance the overall ambiance. Upstairs, the central staircase opens to a nice landing area that serves as the central hub of the upper floor. The bright master bedroom features a substantial walk-in closet and a main 3-piece bath and comfortable second and third bedrooms with plenty of closet space complete the upper floor.