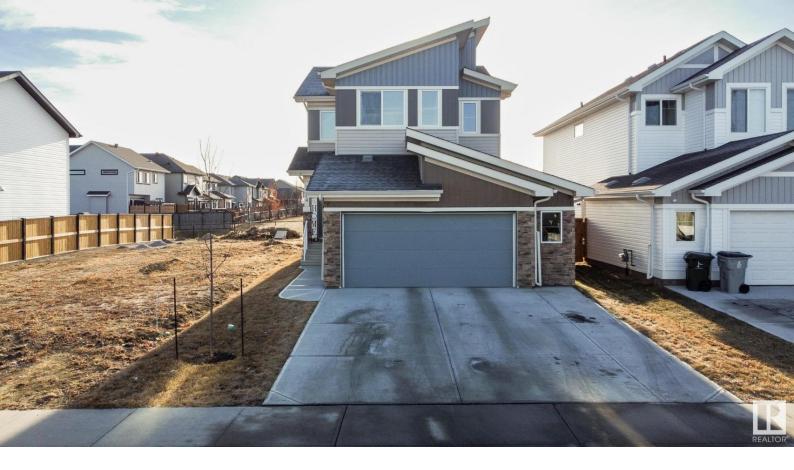

## 1764 WESTERRA Loop Stony Plain AB

\$499,900

THIS IS IT! Absolutely Stellar 2021 Sterling Built home in Westerra with SO MANY mentionable extras/upgrades; BACKING GREEN SPACE, a sledding hill, ice rink, playground and walking paths! WALKING distance to 3 different schools! OVERSIZED HEATED GARAGE w floor drain; 4' wider + 2' longer than spec. 3 beds, 2.5 baths plus a DEN on the main floor and UPSTAIRS LAUNDRY. Let's GO! QUARTZ THROUGHOUT the entire home, BIG PRIMARY ENSUITE with his/her sinks, big double shower AND soaker tub! Bonus room upstairs and WIDE OPEN concept downstairs; Luxury vinyl plank floors and SUCH A COOL KITCHEN w white subway tile backsplash, muted blue shaker cabinets + brushed brass handles. EVERY.APPLIANCE.UPGRADED. Smart main floor open layout with a large Den for that HOME OFFICE or kids playroom, or guest room and....it has AIR CONDITIONING!!! This is a COMPLETE FAMILY home with a 10/10 location. Walk out your back gate and throw a frisbee with your kids..or sled....or play hockey...or run, with glee. So much Glee.