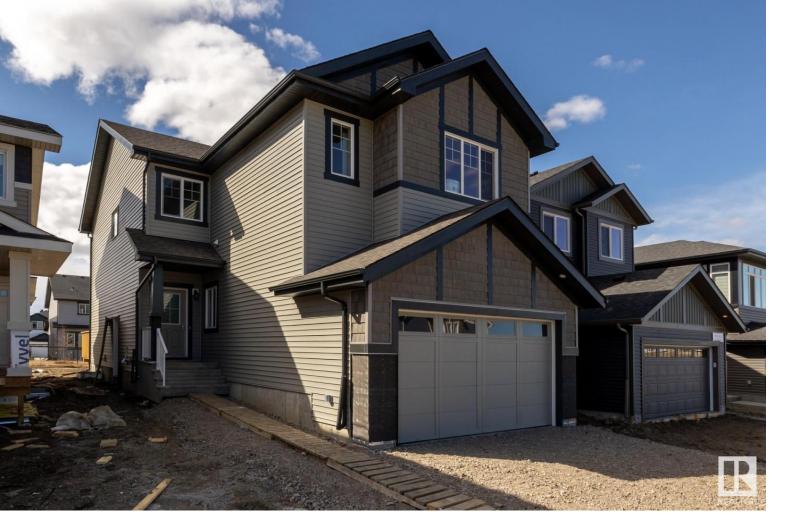

## 17776 72 Street Edmonton AB \$579,900

Crystallina Nera is rooted in natural beauty. A lush forest and a stormwater pond surrounded by paved walking trails are ideal for nature lovers. You will always be minutes away from the rest of Edmonton with the Anthony Henday, 82nd Street and Yellowhead Trail nearby. Poplar Lake, parks and future schools are all within walking distance. This single-family home "The Fulton" features a double car garage, 3 bedrooms, 2.5 bathrooms and chrome faucets throughout. Enjoy extra living space on the main floor with the laundry room on the second floor. The 9-foot ceilings and quartz countertops throughout blends style and functionality for your family to build endless memories.