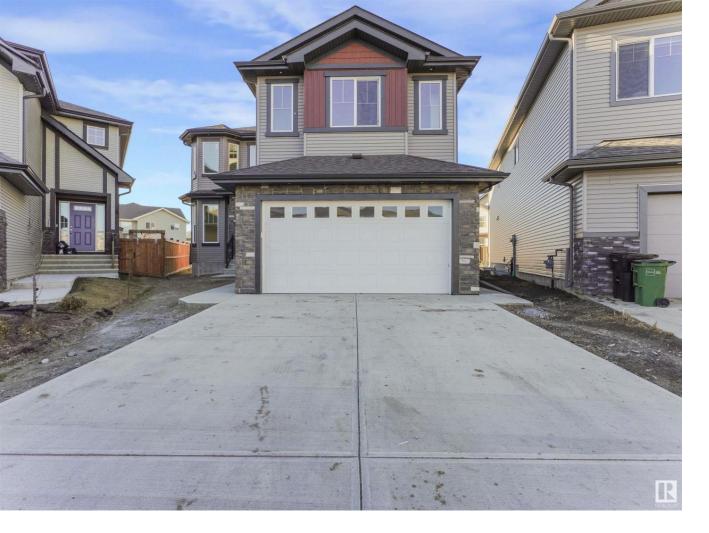

## 17822 60a Street Edmonton AB \$878,800

Welcome to this exquisite new build by Neel Custom Homes offering the perfect blend of modern luxury and practicality with SEPARATE SIDE ENTRANCE for Potential LEGAL OR IN-LAW Suite! Cul De Sac house with abundance of windows & next to huge walkway but no requirement for snow cleaning. Open concept kitchen w SPICE KITCHEN & Double Car Garage. This spacious home is built green certified. Open to above living area w 19' ceiling, 9' ceilings throughout. Key Features: 5 bedrooms, including a bedroom/den on the main floor w a closet. 4 full bathrooms, incl 3 ensuites & full bathroom w walk-in shower on main floor. Deck will be built later, electric fp with tile work, appliances package included for main & spice kitchen & laundry. Instant hot water tank, High-Efficiency furnaces with HRV on the main floor for optimal climate control. Alberta New Home Warranty. Don't miss out on this exceptional home!