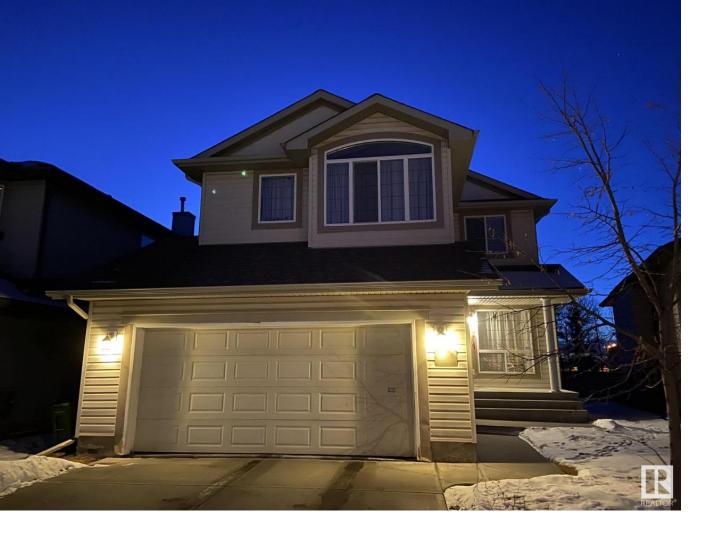

## 1786 MELROSE Crescent Edmonton AB

\$519,000

Well Kept two storey home located in MacEwan backs onto a tree park, cozy fireplace comes with shelving, pot lights and oak in family room, vaulted ceiling in huge bonus room, master bedroom has 5 piece ensuite and walk through closet. Enlarged windows in all bedrooms, bonus and dining room. Hardwood floor to mirage oak in family room, Large Kitchen come with big island and pantry. double attached garage 22'x24', . Close to shopping center, School, and all amenities.