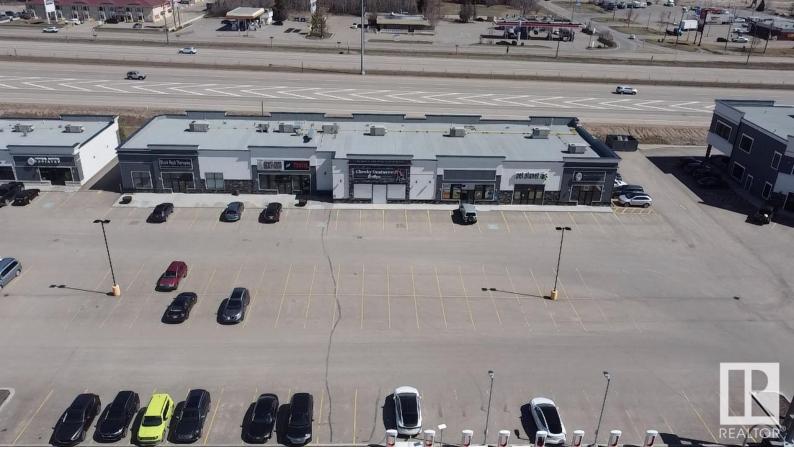

## 179 Leva Avenue Rural Red Deer County AB

\$0

Situated with prominent exposure onto the Queen Elizabeth #2 Highway, Gasoline Alley West Shopping Centre is a well established commercial centre in the high traffic junction of Gasoline Alley. Gasoline Alley is a key rest stop located approximately half way between Calgary and Edmonton which serves as an important stopping point for commuters traveling between the two cities. The Shopping Centre also includes the only Tesla Superchargers between Calgary and Edmonton on the Queen Elizabeth #2 Highway. As a result, these charging stations are always busy and passengers frequently shop and eat at the Shopping Centre while their vehicles charge.