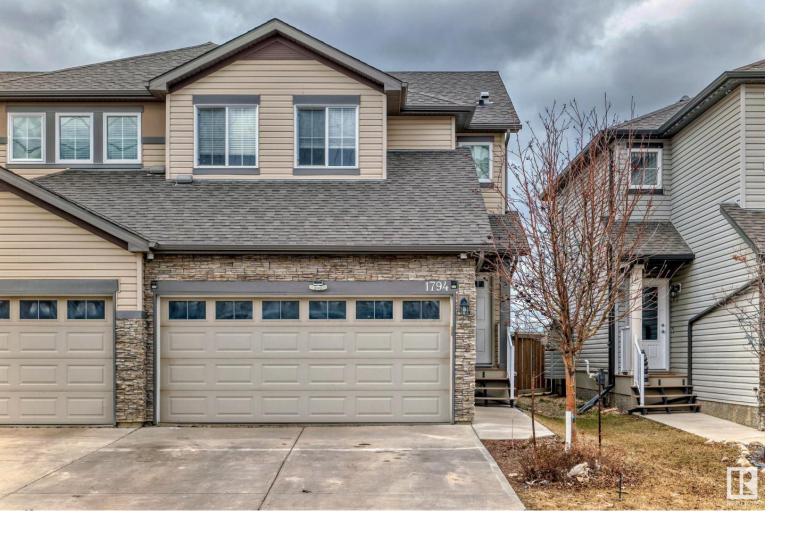

## 1794 28 street Edmonton AB

\$479,900

Welcome to this fully renovated Double attach garage Duplex in the most desired community of Laurel. Almost 2200 sqft of use-able living space with huge backyard, open kitchen layout. 3 bedrooms upstairs, large master with 4 piece ensuite & walk-in closet. Prime location near school, playground, shopping and easy access to Anthony Henday. Backs onto GREEN SPACE for ultimate PRIVACY. Fully finished basement with kitchen, bedroom with huge built in sliding closet and rough-ins for stove already there with potential for side entrance. Must see! Act fast, won't last!