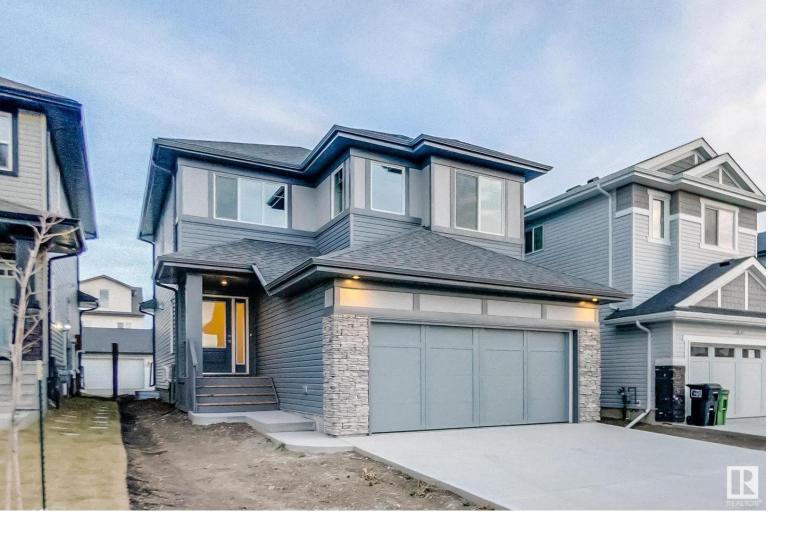

## 17941 62A Street Edmonton AB

\$564,900

Welcome to this beautiful BRAND NEW House built on REGULAR LOT, with SEPARATE ENTRACE TO BASEMWNT. This almost 2000sf house has everything you are looking for in your dream house. On main floor you will find spacious kitchen with stainless steel appliances and spacious living space with 2 pc Bath. Upstairs 2 bed with common bath, Bonus area and spacious Master bedroom with its own 5pc ensuite and closet. A MUST SEE!