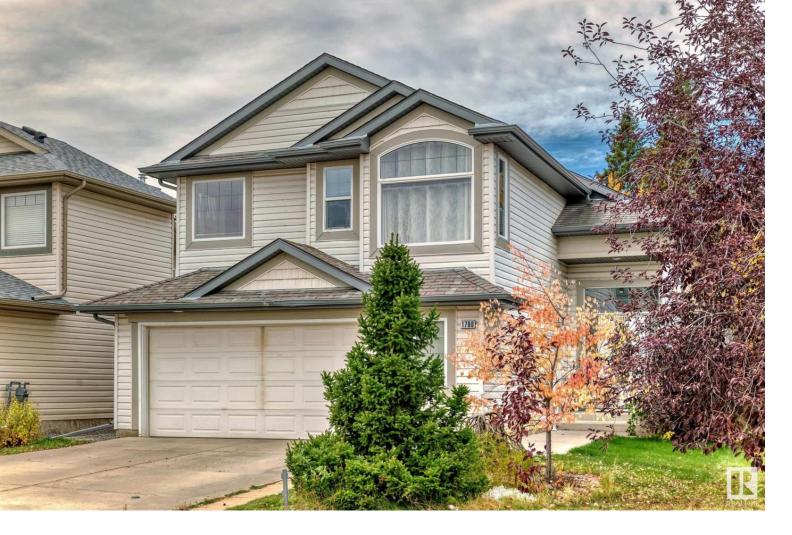

## 1798 MELROSE Crescent Edmonton AB

\$529,000

An absolute beautiful bi-level home in the vibrant community of Macewan with 2x6 walls backs onto a forest with access to trails and parks, this property offers a perfect blend of comfort and convenience. It has a total of 2323 Sq ft of living space, spacious open kitchen with loads of counter space and cabinets, upscale appliances. The home features four spacious bedrooms, providing ample room for your family to grow, huge dining area overlooking private yard and two tiered decks (gas bbq line), large living room with gas fireplace, main laundry, 2nd bedroom and 4 pce main bath w/Jacuzzi. Main bedroom offers 4 pce ensuite/soaker tub and huge walk-in closets. Basement has heated floors, 2 more bdrms, large bright windows and 3 pce bath. Separate HWT for garage and bsmt flooring heat. Extra wide 23 x 20 double garage with heated floors (hot water), ensuring that this home is both stylish and reliable. Embrace the opportunity to live in a dynamic community backs onto trees is ready to become your new home!