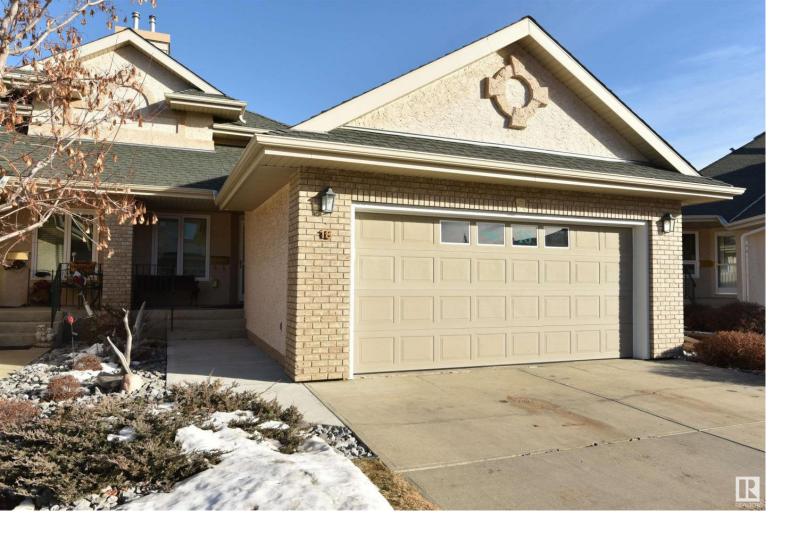

## 1601 Clover Bar Road 18 Sherwood Park AB

\$589,900

RARE OPPORUNITY - 1370 sqft bungalow duplex condo with fully finished walkout basement backing onto lake!! Absolutely a tranquil location inside the city. Open floor plan concept with vaulted ceiling. View of lake from living room, dinning room, kitchen and 9ft x 27ft balcony with Dura decking Features gas fireplace in living room, hardwood floors, kitchen corian countertops, oak cabinets with walk in pantry. Lower level features large rumpus room with 2nd gas fireplace, 2 bedrooms full bath and access to yard. Double attached garage.