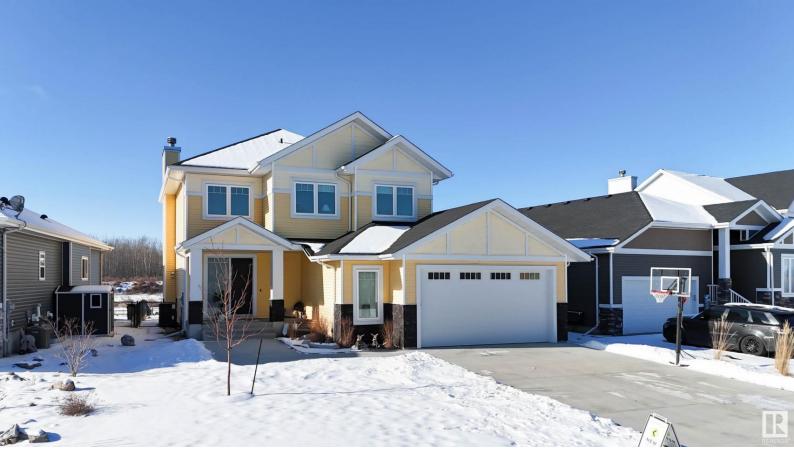

## 3410 STE. ANNE Trail 18 Rural Lac Ste. Anne County AB

\$829,900

Welcome to Lakeside Life in Windmill Harbour's Gated Community. This FULLY FURNISHED 6 Bedroom, 2-Storey Home offers a Massive Primary Suite w/ Spa-Like 4-Piece Ensuite and Private Balcony. Hosting Large Gatherings in the Expansive Kitchen & Dining Area is a breeze. In the family Room, Cozy Up at the Wood Burning Fireplace. Step Out to the Heated 3-Season Room, Onto the Massive Concrete Pad to find Outdoor Shower. Store more than just your Surf Boat in the Attached Oversized Heated Double Garage. Experience Lake Life with Ease! They've thought of everything, so you won't have to!! This Property is a Must-See!