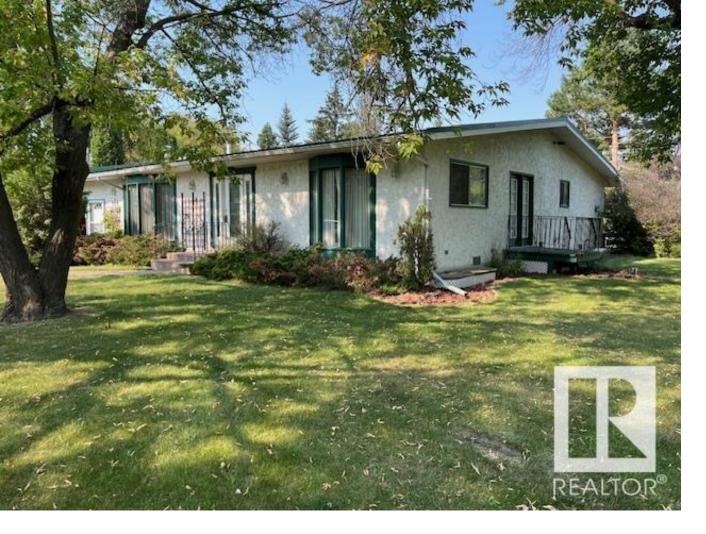

## 53226 RGE ROAD 261 18 Rural Parkland County AB

FANTASTIC LOCATION, on the edge of West Edmonton on 231 Street, North of the Yellowhead in the county of Parkland. This acreage has been in the family for over 45 years and offers unique opportunity for your family to grow! 1.2 acres on a beautiful corner lot. 2658 sq foot bungalow, 3 bedrooms, 3 bathrooms, wood bringing fireplace, huge games/familyroom with massive wet bar. High end metal roof, triple attached heated garage, with additional single detached garage used for shop and garden equipment.