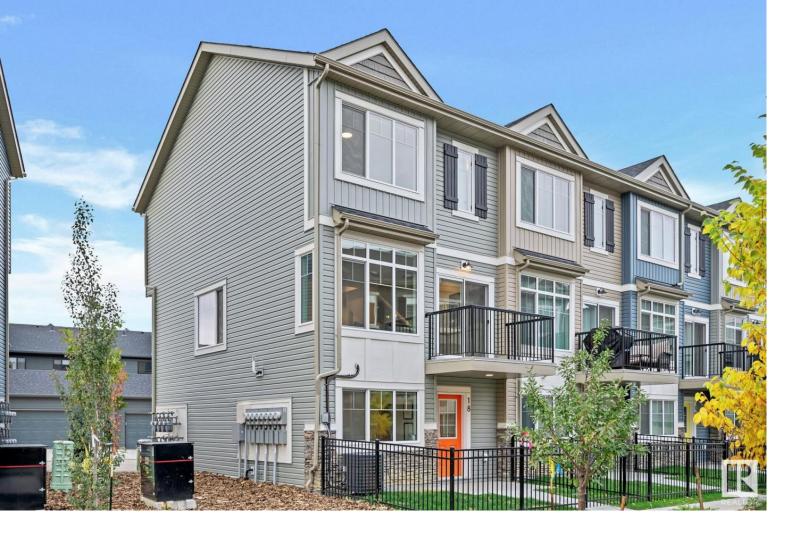

## 6214 CARTMELL Court 18 Edmonton AB

\$399,900

This stunning end unit townhouse in Chappelle offers over 1,400 sqft of modern living space. Recently built in 2023, it features 3 bedrooms, 2.5 baths, and gorgeous quartz countertops throughout. The open-concept layout is perfect for entertaining, with a sleek kitchen and access to a balcony complete with a gas line for BBQs. The large windows are triple-pane, ensuring energy efficiency and comfort year-round, along with Air Conditioning for those Summer days. You'll love the convenience of the double car garage and having one of the largest driveway in the complex, providing ample parking. The glass railings add a touch of elegance, complementing the contemporary finishes. Located in a desirable community, close to parks, schools, and shopping, this home is ideal for families or professionals looking for style and convenience. Don't miss out on this beautiful property!