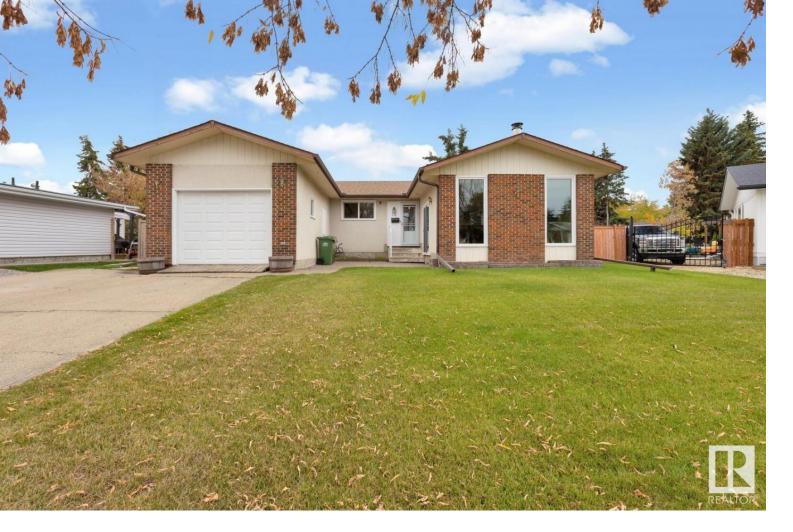

## 18 ALCOTT Crescent St. Albert AB

\$364,900

Welcome to this spacious bungalow in the desirable Akinsdale community, offering an attached garage and a layout perfect for first-time buyers, families, or investors. The main floor boasts 3 generously sized bedrooms, including a master retreat with a walk-in closet & private 3-piece ensuite. Enjoy relaxing in the sunken living room featuring a cozy, centrally located fireplace, or hosting in the elegant dining area. The kitchen is a cook's dream, providing plenty of space for entertaining and meal prep. The unfinished basement offers a blank canvas, ready for your personal touch. Major upgrades include new shingles, windows, a refreshed main bathroom, countertops, fresh paint on the main level, and new carpet in the bedrooms. Located in the vibrant Akinsdale community, you'll have direct access to St. Albert's scenic walking and bike trails, as well as local amenities like pickleball courts, an ice rink, soccer fields, playgrounds, and the highly-rated Elmer Gish School.