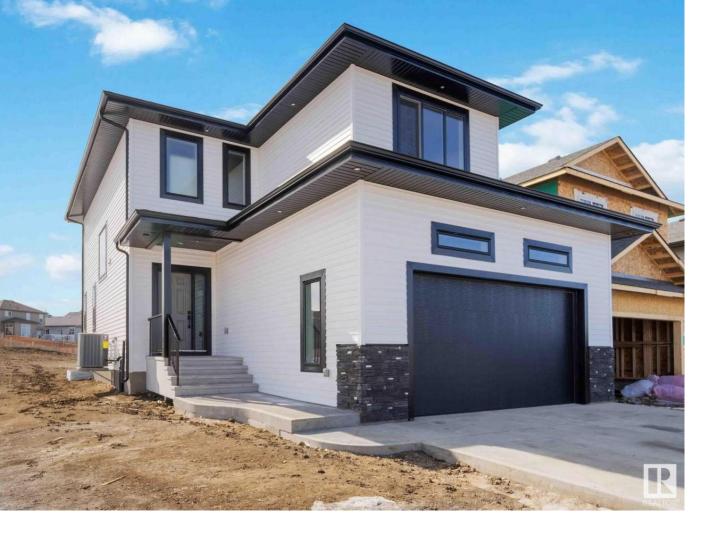

## 18 Hull Wynd Spruce Grove AB

\$569,700

TURN- KEY READY Craftsmanship Built Home by LCM Construction Located Hilldowns Spruce Grove! This quality built 2 story home offers exceptional curb appeal w/white vinyl exterior, black window & door trim, black overhead garage door, plus stone/ front of garage. Main Floor boasts a modern floorplan w/9ft ceilings, vinyl plank flooring, mudroom w/built in bench, open living room/dining room w/fireplace, large kitchen w/8ft quartz island & seating, stainless steel appliances, contemporary black fixtures & hardware throughout. Upstairs offers large bonus family room, carpet flooring, laundry room w/quartz countertop, 2 large bedrooms & a spacious main bedroom w/5 piece bathroom boasting square modern soaker tub, tiled shower, enclosed toilet & walk-in closet. Enjoy entertaining in the spacious backyard w/the exceptional covered deck featuring plank style vinyl flooring w/gas hookup. Property also includes AC unit, 150 amp electrical service, 9ft ceiling on all floors, 12ft high garage, sleek black windows.