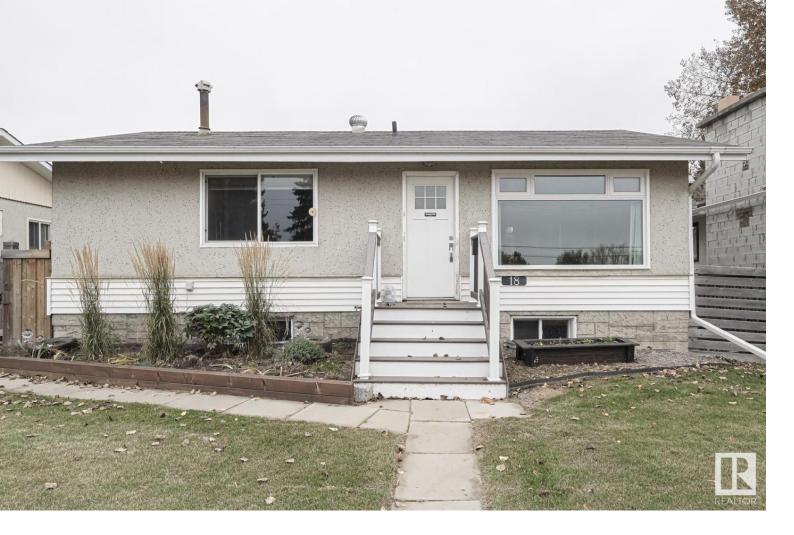

## 18 MOUNT ROYAL Drive St. Albert AB

\$329,900

Fully finished, renovated with a comfortable floor plan this home has lots to offer. NEW laminate/ vinyl plank floors throughout. Living room has newer large venting picture window. Eat-in kitchen with newer cabinets & appliances. Spacious renovated main bathroom. Den has stylish barn doors & can easily be converted back into a private second bedroom. Basement has newer Pine & Cedar tongue \$ groove walls & vinyl plank flooring. Large family room, laundry room with kitchenette, full 3 piece bathroom & second bedroom. Furnace (2007), HWT (2021), Roof (2012). Large and deep, PRIVATE, fully fenced back yard. Fabulous for pets, kids, gardening & get togethers! NEW TALL 10x10 shed. Perfect for a he/she shed. Extra shed at top of property for items like winter tires. Back lane parking accommodates multiple vehicles and/or space for RV's/Trailer. City is almost done replacing the sewer &water lines. New sidewalks & road in progress! Steps away from river valley walking trails & St Albert farmers market.