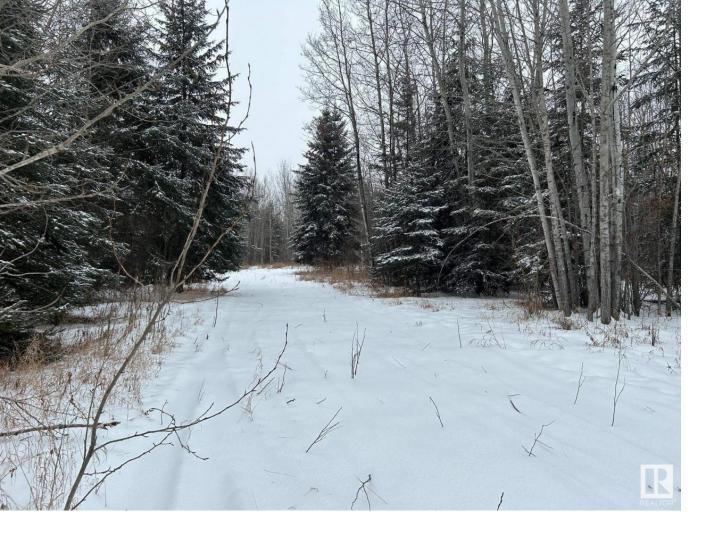

## 18 Pinebrook Estates Rural Thorhild County AB

\$99 9nn

Gorgeous building spot or weekend getaway within a half hour of north Edmonton, right across the road from Half Moon Lake (north of Bon Accord). This 5.32 acres is one of the largest lots in this subdivision of Pinebrook Estates. Beautifully treed for privacy with mature spruce, poplar, birch and more. There is a nice cleared area with a firepit or a spot to build on. Lots of hiking or cross country ski trails throughout the property. Lots of recreational opportunities at Half Moon Lake like boating, swimming and fishing. Only about a mile of gravel to the nearest paved road. Utilities nearby.