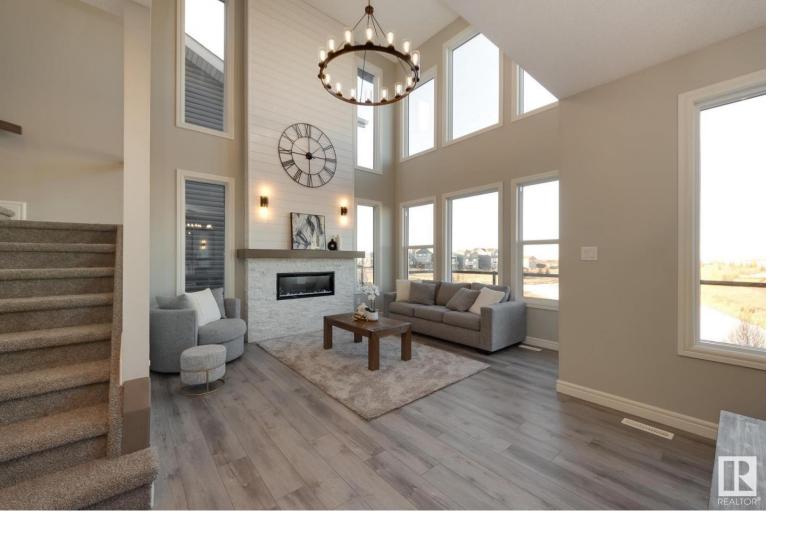

## 18 SEDUM Way Sherwood Park AB \$714,900

This beautiful and luxurious 2,000 plus sq ft home is move-in ready with fully finished walkout basement! The backyard overlooks Syd Ottewell Park and centers on the pond and walking trails showcasing incredible views and privacy. The gourmet kitchen is a chef's dream, featuring a gas stove in a large island open to dining space and living room. The upper floor of this family home has 4 bedrooms, 2 full baths, laundry, and loft space. There is a spacious den/flex room as well as a full bath on the main floor. The basement has a another bedroom and 3 piece bathroom. The rec room is an entertainer's paradise with a fully appointed bar area with wine fridge and microwave. There's a fireplace in the lower level as well! Landscaping can be finished to your taste (with \$2,500.00 refund when complete from County of Strathcona). Under Warranty until April 11th 2024 with Pacesetter Homes. Note: All lighting and plumbing fixtures upgraded to luxury finishes.