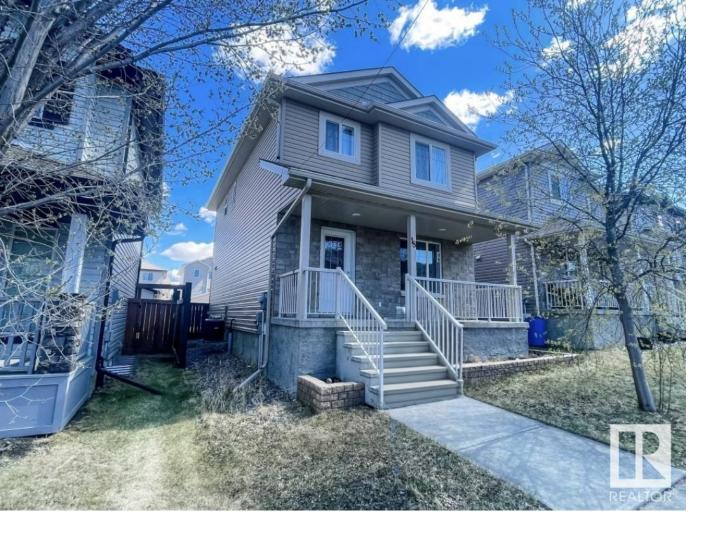

## 18 VIVIAN Way Spruce Grove AB

\$347,000

Welcome to Spruce Village! This charming 2-storey home boasts a spacious primary bdrm with WALK IN CLOSET. Accompanying it is a generous sized secondary bdrm with 3 piece ENSUITE. The main floor features a large kitchen that will delight culinary enthusiasts with its ample counter space and storage options. Adjacent to the kitchen, you'll find a spacious living room, perfect for hosting gatherings or simply relaxing, and two piece bathroom. Upstairs, convenience meets functionality with a laundry room - making household chores a breeze. The basement holds potential for endless possibilities with framing already in place. There is a COLD STORAGE ROOM for preserving your seasonal harvest or cellar favourites. Step outside onto the front concrete porch to enjoy the neighbourhood ambiance, or retreat to the EAST FACING backyard for private outdoor relaxation and morning sun! Back Door Features a METAL FRAME. Located close to shopping, fitness amenities, and with easy access to the Yellowhead for commuters.