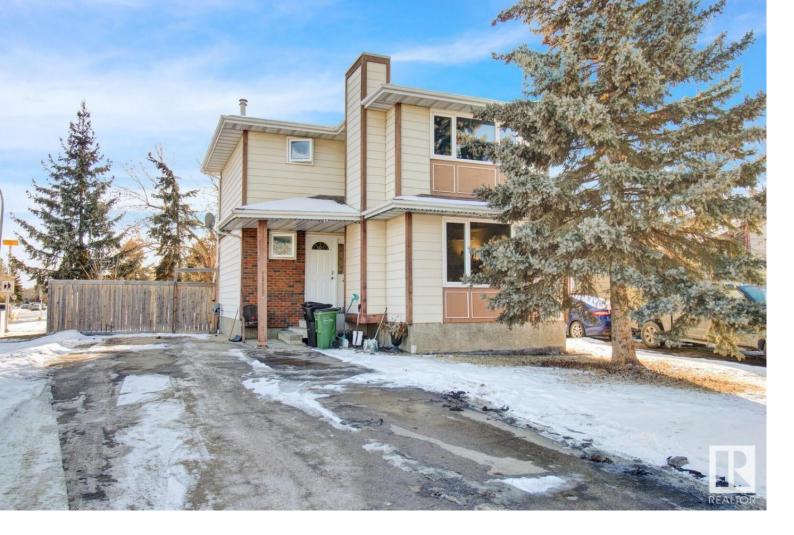

## 18003 73 Avenue Edmonton AB

\$369,900

CORNER LOT/REDEVELOPMENT Opportunity, ATTENTION first time BUYERS OR BUILDERS/INVESTORS! Awesome 2-STOREY HOME located in mature west end neighborhood of LYMBURN backing to green. The main floor features a HUGE living room with wood burning fireplace, a large functional kitchen and a good size dinning area. Upstairs you will find a large master bedroom, 2 additional bedrooms and a bathroom. Recent upgrades include newer carpet, doors, cabinet doors, lighting, stainless steel appliances, counter top, backsplash and fully upgraded bathroom including bath tub. Partially finished basement with an extra room, large storage and laundry. Close to YMCA, Public library, schools, shopping, public transit. Easy access to Whitemud Dr and Anthony Henday Dr. Steps away from Lymburn and St.Martha Schools.