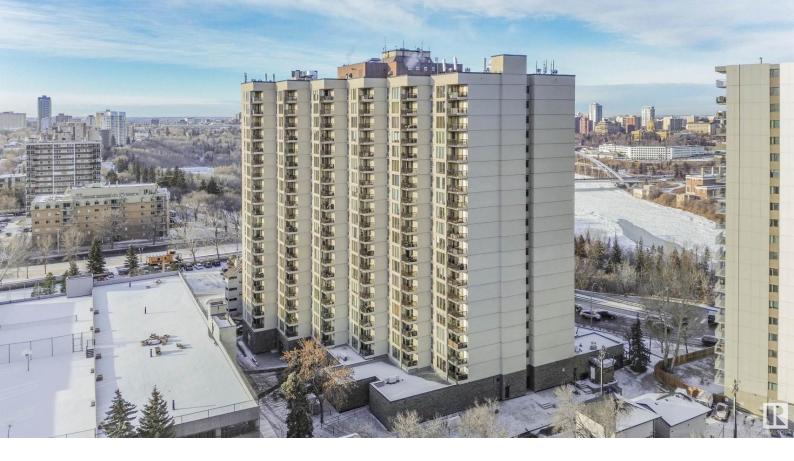

## 10149 SASKATCHEWAN Drive 1806 Edmonton AB

PRIME LOCATION! This 786 Sq. Ft. condo on the 18th Floor features a fantastic floor plan for students or room mates, with 2 bedrooms, each with their own full private ensuite bath. The kitchen & living room are placed central in the unit creating a sense of privacy between the bedrooms. Sunlight floods this unit & overlooks Old Strathcona from your windows & balcony. 1 assigned prkg stall in the rear covered parkade accessible from the alley or the underground tunnel. Bldg amenities include an exercise room, and exclusive tennis & basketball courts are located on the parkade rooftop. Upgrades incl.: NEWER COUNTERS IN KITCHEN & BOTH BATHS, NEW SINKS/TAPS IN BATHS, 1 NEW TOILET, STOVE & DISHWASHER. Instant access to the River Valley Trail system, or head South & take in everything Whyte Ave has to offer - Farmers Market, shops, cafes, theatres & festivals! Quick access to Downtown and U of A. An attractive option for those seeking a dynamic & well-connected lifestyle with both nature & City Amenities.