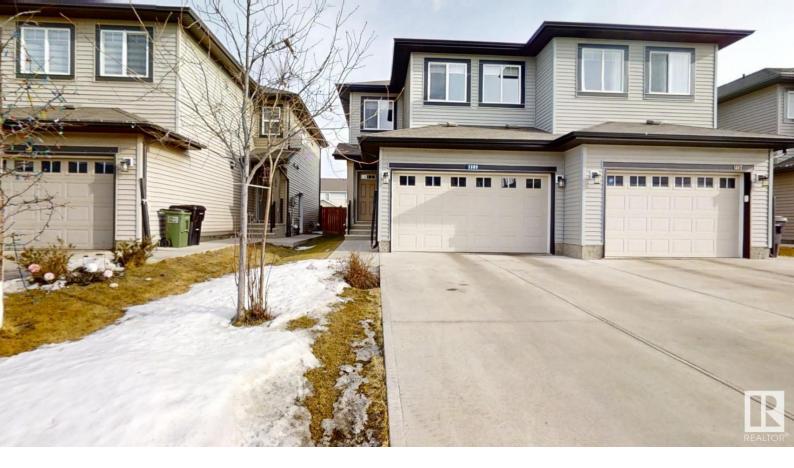

## 1809 27 Street Edmonton AB \$469,900

Original owner occupied great Duplex in Laurel single extended attached garage . 9 ft. ceilings on main and Luxury Vinyl Plank Flooring throughout the main floor. Inviting foyer with convenient full 2piece bath , Open concept Nook, Great Room & Kitchen. The highly functional U-shaped kitchen has quartz counter-tops, an island with full height tiled kitchen backsplash, a microwave hood fan, granite sink, plenty of cabinets with soft close door &, a large corner pantry. Great room with extra windows and a door to the back yard. Custom window coverings. The second floor has a bright primary bedroom with a 4-piece ensuite, a convenient bonus room, a common 4-piece bath, a laundry room and two more comfortable bedrooms.Walking distance to K-9 School.Minutes walk to Meadows Rec centre,Future High school,Grocery,Banks and other amenities.Easy access to Anthony Henday/Airport.