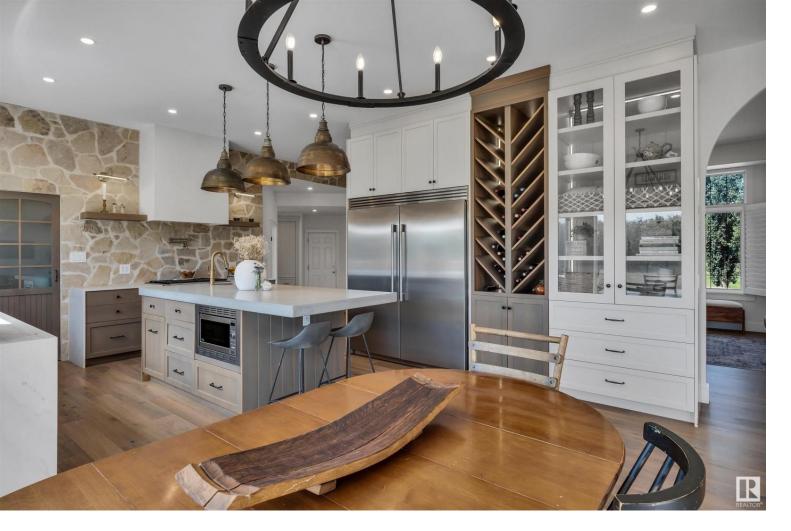

## 181 52555 RGE ROAD 223 Rural Strathcona County AB \$1,374,800

23 minutes to downtown Edmonton, & 8 minutes to sherwood park! Welcome to this exquisitely renovated property, featuring CITY WATER and 2.52 acres of private, usable land situated in a serene cul-de-sac. Spanning over 4,350 square feet, this home offers abundant natural light, high ceilings, south backing and an open-concept design. The kitchen boasts oversized appliances, durable countertops, pantry, and a genuine stone backsplash. The laundry and boot rooms, with built-in storage, are conveniently positioned at the back entrance and provide access to the powder room and oversized triple, heated garage. The expansive primary bedroom includes a luxurious 5-piece ensuite and a walk-in closet. The finished basement features a walk-out area, bar, living space, flex room, workout area, canning room, and a guest bedroom. Additionally, the property includes a bonus room upstairs and an office on the main floor. Don't miss this exceptional opportunity!