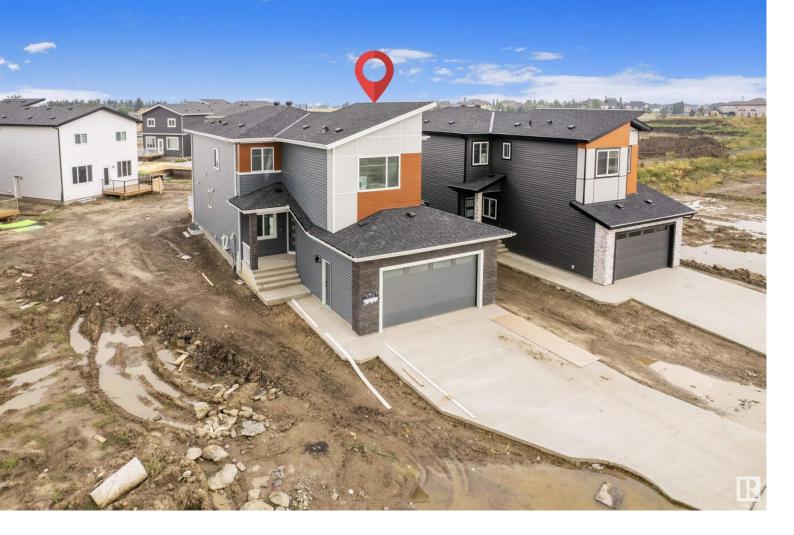

## 1812 62 Avenue Rural Leduc County AB

\$675.000

BRAND New Detached Home with 4 bedrooms on upper level out of which 2 are master br's located in a peaceful community while being conveniently close to all amenities. Main door entrance leads you to Open to above Living area. Family area with fireplace. Main floor bedroom with closet and full bath. BEAUTIFUL extended kitchen truly a masterpiece, unique Centre island. Spice Kitchen with lot of cabinets. Dining nook with access to backyard.Oak staircase leads to bonus room. Huge Primary br with 5pc fully custom ensuite & W/I closet. Another primary bedroom with ensuite. Two more br's with Common bathroom. Laundry on 2nd floor with sink. Side entrance for basement. This house checks off all the columns. Just 6 minutes away from Beaumont Sport & Rec Centre and Edmonton Soccer Dome, and 10 minutes away from South Edmonton Common, Heritage Valley Town Centre, and the Premium Outlet Collection Edmonton International Airport.