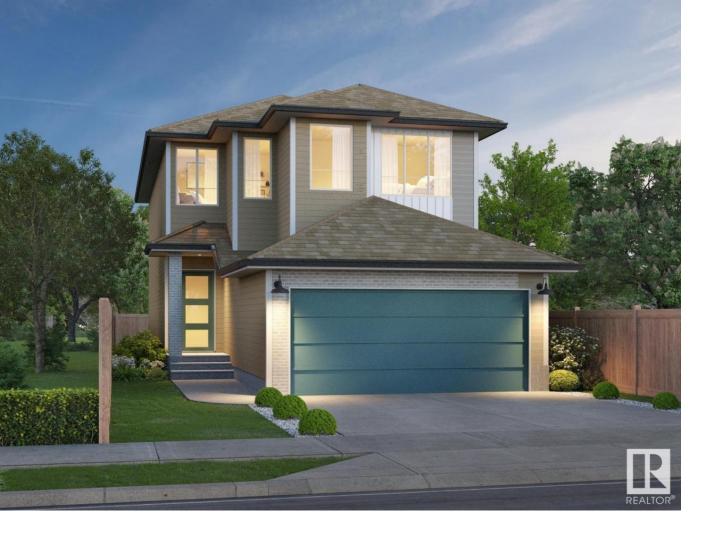

## 18139 70 Street Edmonton AB

Welcome to the "Columbia" built by the award winning Pacesetter homes and is located on a quiet street in the heart of north Edmonton This unique property in Crystalina Nera offers nearly 2200sq ft of living space. The main floor features a large front entrance which has a large flex room next to it which can be used a bedroom/ office if needed, as well as an open kitchen with quartz counters, and a large walkthrough pantry that is leads through to the mudroom and garage. Large windows allow natural light to pour in throughout the house. Upstairs you'll find 4 large bedrooms and a good sized bonus room. This is the perfect place to call home. This home backs onto the lake and has a beautiful view with a full walk out basement. \*\*\* Home is under construction and almost complete the photos being used are from a similar home recently built colors may vary \*\*\*