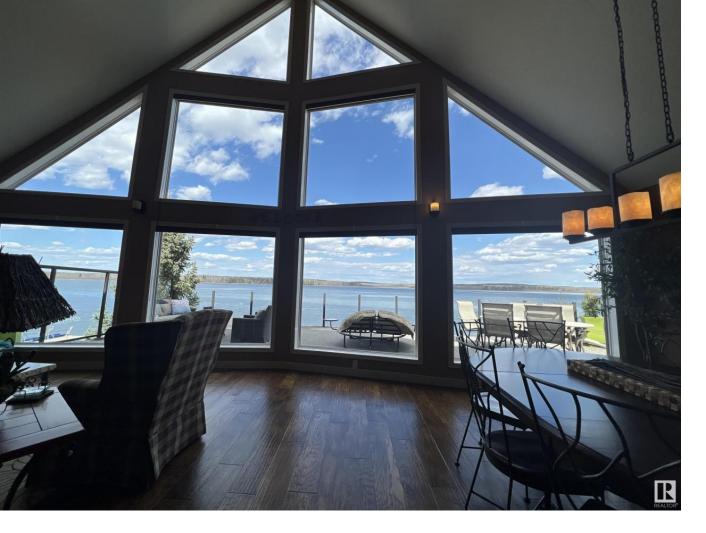

## 182 Lakeview Drive Rural Athabasca County AB

\$999,702

RARE YOU OWN ALL THE WAY TO THE WATER..ARGUABLY SKELETON LAKES CROWN JEWEL...WAY OVER 3000 SQ FEET OF HOME TO MAKE FAMILY MEMORIES...TRIPLE ATTACHED & 16X20 DETACHED FOR ALL THE TOYS....YOU HAVE TO SEE THIS UPPER & LOWER DECKS..THIS LOCATION DOESN'T GET BETTER....WHITE SAND BEACHES IN ALBERTA???..~!WELCOME HOME!~ As you drive up you can see no corner has been cut, HUGE exposed aggregate driveway, prof. completed everything..The first steps in & you're HOME AT THE LAKE. Kitchen misses nothing, the heart of the home screams awesome. Huge vaulted ceiling, natural light and the view of the lake ARE AMAZING. Main has 1 of the 4 bedrooms, 1 for 3 full bathrooms, laundry & living room you just have to see. Upstairs is a proper master bedroom, spa like ensuite & perfect sitting area. Basement is a full walkout, functional slate flooring(infloor heat and additional sleeping etc. Now lets talk outside. Upper deck for the sun gods, lower to be by the fire, & some of the best beach around, amazing garages, why settle?