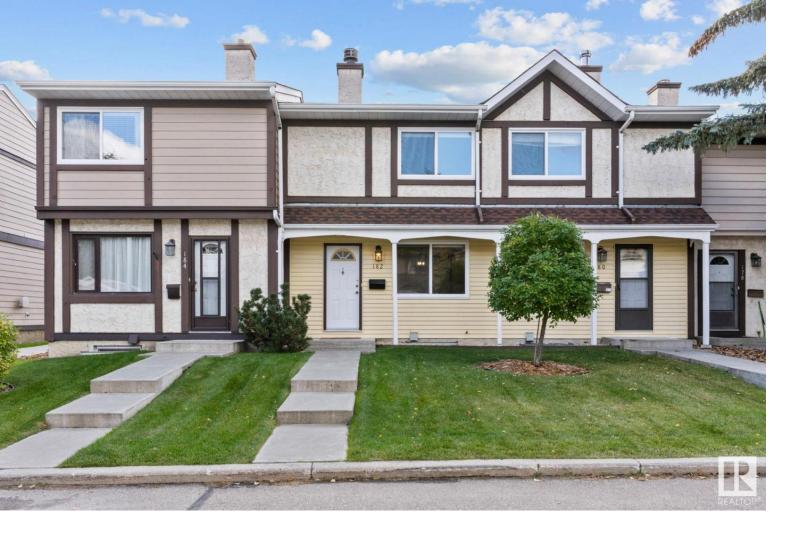

## 182 Tudor Lane Edmonton AB

\$239,997

Incredibly rare find! Within walking distance to Century Park Transit with low condo fees, central air conditioning, usable yard space, huge pantry, true walk-in closet, wood burning fire place, that is pet friendly! This 2 bed, 1.5 bath has more than 1500 SQFT of space and served as a spacious starter home close to great school, shopping, restaurants, and grocery stores. Alternatively, it's also serves as transit convenient home for students and professionals working in the downtown core. Renovations include: vinyl plank on all 3 levels (2019), kitchen with custom, quartz countertops, fridge (2024), high pressure toilets, new carpet on stairs (2021), beautiful bathrooms, and blackout blinds (2019). Finished basement includes multi purpose room with feature wall that can be easily turned into a theatre, office or guest space. The condo has kept fees low while installing a new roof and fence within the last 5 years. This unit also includes 2 parking stalls directly behind with receptacles.