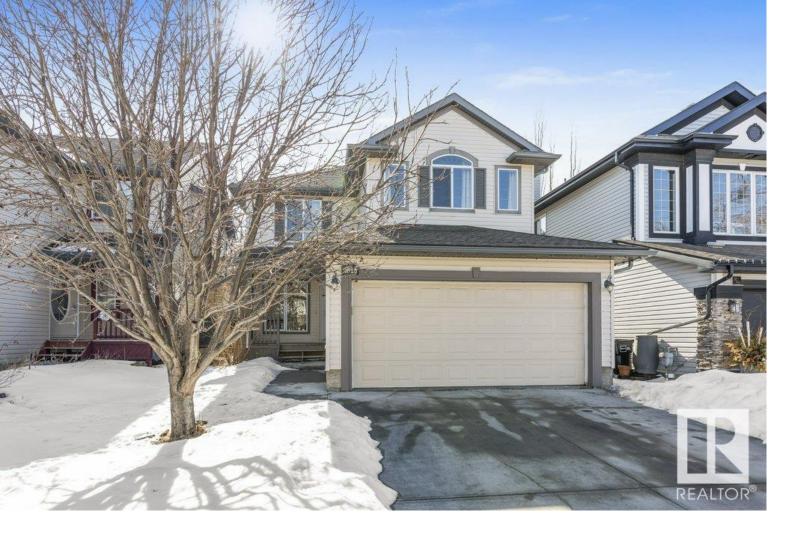

## 1825 ROBERTSON Crescent Edmonton AB

\$559.000

Well kept family home in Rutherford! Recent upgrades include high quality vinyl plank throughout the main floor, fresh paint, and hot water tank. The fantastic layout includes a flex room that can be used as a formal dining room, den/office or sitting room. The living room is bright looking out at the backyard through 2 large windows and features a gas fire place. The large kitchen has lots of cabinet space, double sink, decorative cabinets, corner pantry as well as a raised eating bar. Additionally, there is a half bath, laundry and access to the fully fence back yard and deck. Upstairs features the primary suite complete with a 4 piece ensuite and walk-in closet. There are 2 additional bedrooms upstairs, the main 4 piece bath and a large vaulted ceiling, multi-use bonus room. The basement has 3 large windows, plumbing rough-in and mechanical. The finished double attached garage easily parks 2 cars. Located close to all amenities, shopping, schools, transit, and walking trails! Amazing value!