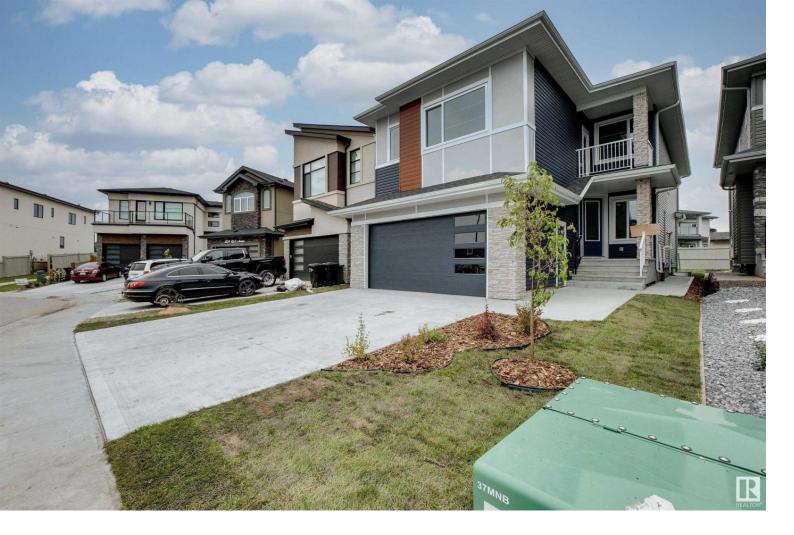

## 1826 18A Avenue Edmonton AB

\$929,900

CUSTOM built in LAUREL 3040 SQFT WITH LEGAL BASEMENT 2 bed, 1 bath, living/ dinning, kitchen, laundry and 2nd basement 1 bed/ walking closet, 1 bath and storage room offering 9" ceiling entire house, on the main floor living area With OPEN TO ABOVE CEILING, main floor room & Full BATHROOM, massive chief kitchen with big island, spice kitchen with gas cooktop, throughout the house QUARTZ COUNTERTOPS, family room with electric fireplace, dinning area with easy access to deck, UPSTAIRS master bedroom with comfort ceiling, walk in closet, 5pcs custom shower & free standing tub, 2 additional great size rooms & 3pcs bath, 2nd master bedroom with its own 4pcs en-suite and good size BONUS ROOM, laundry & balcony with beautiful white color railing LEGAL basement suite with 2 bed and 3pcs bath and walk in closet, landscaping finished with beautiful tree and shrubs must see!!!!!!